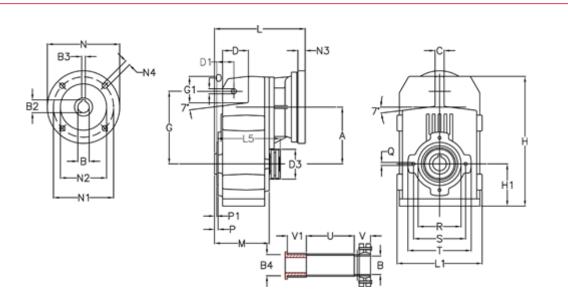

## **Measures**

| A = 128.75 | D1 = 43.5 | 15 = 197.5  | P1                                  | = 3.5    | V = 4  |
|------------|-----------|-------------|-------------------------------------|----------|--------|
| B = 30     | d3 = 83   | M = 135.5   | Q                                   | = M10x14 | V1 = 4 |
| B1 = 28    | G = 162   | N = 250     | R                                   | = 110    |        |
| B2 = 31.3  | G1 = 58.0 | N1 = 215    | S                                   | = 130    |        |
| B3 = 8     | H = 290.5 | N2 = 180    | Т                                   | = 150    |        |
| B4 = 30    | H1 = 93.5 | N4 = M12x16 | Tightening torque Nm adapter bushin | g = 6.0  |        |
| C = 20     | L = 242.5 | O = 13      | Tightening torque Nm shrink disc    | = 7.0    |        |
| D = 57.0   | L1 = 188  | P = 6.0     | U                                   | = 120.5  |        |
|            |           |             |                                     |          |        |